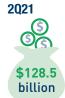

#### **OVERALL ECONOMY**

Real GDP
(Year-on-Year-Growth)

**PRICES** 

2021 3021 +2.3% +2.5%

**GDP** at Current Market Price

Domestic Supply Price Index (Year-on-Year Growth)

2021 3021 +17.5% +18.5%