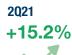

#### **OVERALL ECONOMY**

Real GDP
(Year-on-Year-Growth)

**PRICES** 

2021 3021 +2.3% +2.5%

**GDP** at Current Market Price

Domestic Supply Price Index (Year-on-Year Growth)

2021 3021 +17.5% +18.5%