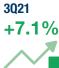

#### **OVERALL ECONOMY**

Real GDP
(Year-on-Year-Growth)

**PRICES** 

2021 3021 +2.3% +2.5%

**GDP** at Current Market Price

Domestic Supply Price Index (Year-on-Year Growth)

2021 3021 +17.5% +18.5%