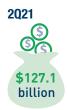

### **MERCHANDISE TRADE**

**Merchandise Exports** 

1021 \$143,040 million

+6.9% Year-on-Year Growth

+26.1% Year-on-Year Growth

\$131,806

\$147,622

**Services Imports** 