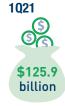

### **MERCHANDISE TRADE**

**Merchandise Exports** 

1021 \$143,040 million

+6.9% Year-on-Year Growth

+26.1% Year-on-Year Growth

\$131,806

\$147,622

**Services Imports** 