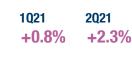

#### **OVERALL ECONOMY**

Real GDP (Year-on-Year-Growth)

**GDP** at Current Market Price

**Domestic Supply Price Index** (Year-on-Year Growth)

**PRICES** 

1021 2021 +1.3% +17.5%