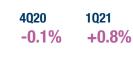

#### **OVERALL ECONOMY**

Real GDP (Year-on-Year-Growth)

**GDP** at Current Market Price

**Domestic Supply Price Index** (Year-on-Year Growth)

**COSTS** 

**PRICES** 

4020 1021 -8.6% +1.3%