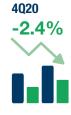

#### **OVERALL ECONOMY**

Real GDP (Year-on-Year-Growth)

**GDP** at Current Market Price

**Domestic Supply Price Index** (Year-on-Year Growth)

**COSTS** 

**PRICES** 

4020 1021 -8.6% +1.3%