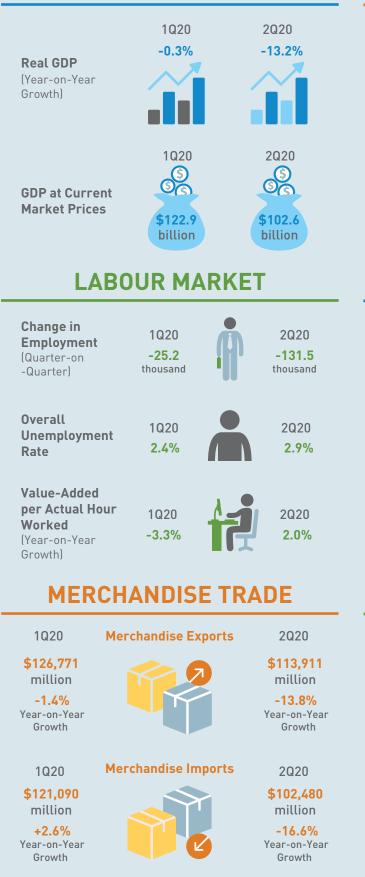

## MAIN INDICATORS OF THE SINGAPORE ECONOMY

## **OVERALL ECONOMY**



## **PRICES**



## **SERVICES TRADE**

Growth)

| 1Q20                                   | Services Exports | 2Q20                                    |
|----------------------------------------|------------------|-----------------------------------------|
| <b>\$65,961</b><br>million             |                  | <b>\$55,416</b><br>million              |
| <b>-3.0%</b><br>Year-on-Year<br>Growth |                  | <b>-20.3%</b><br>Year-on-Year<br>Growth |
| 1Q20                                   | Services Imports | 2Q20                                    |
| <b>\$64,082</b><br>million             |                  | <b>\$51,613</b><br>million              |
| <b>-3.3%</b><br>Year-on-Year<br>Growth |                  | <b>-24.1%</b><br>Year-on-Year<br>Growth |