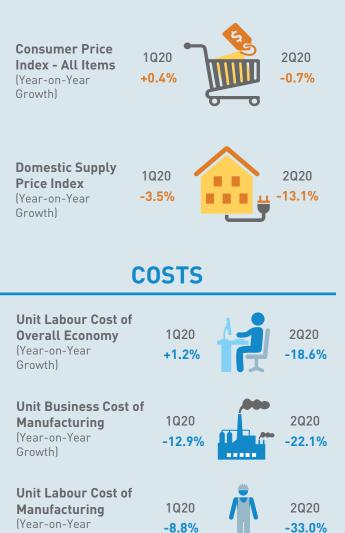

## MAIN INDICATORS OF THE SINGAPORE ECONOMY

## **OVERALL ECONOMY**



## **PRICES**



## **SERVICES TRADE**

Growth)

| 1Q20                                   | Services Exports | 2Q20                                    |
|----------------------------------------|------------------|-----------------------------------------|
| <b>\$65,961</b><br>million             |                  | <b>\$55,416</b><br>million              |
| <b>-3.0%</b><br>Year-on-Year<br>Growth |                  | <b>-20.3%</b><br>Year-on-Year<br>Growth |
| 1Q20                                   | Services Imports | 2Q20                                    |
| <b>\$64,082</b><br>million             |                  | <b>\$51,613</b><br>million              |
| <b>-3.3%</b><br>Year-on-Year<br>Growth |                  | <b>-24.1%</b><br>Year-on-Year<br>Growth |