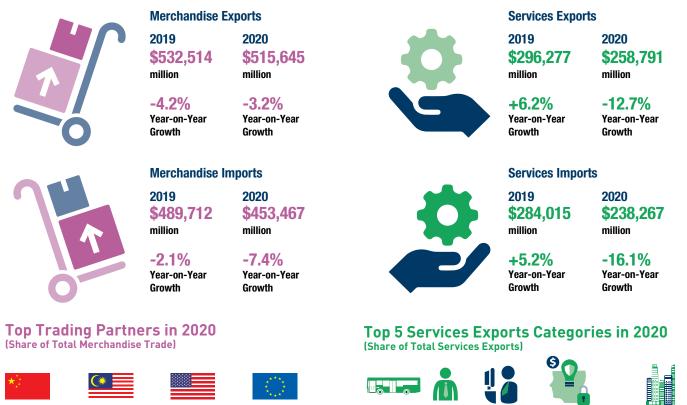

#### **MERCHANDISE TRADE**

14.1% China

#### **10.7%** Malaysia

10.6% United States

**9.3%** EU

SERVICES TRADE

8% Z Telecomms, Ch Computer and us Information Pr

32% Other Business Services

#### TOP 5 TRADING PARTNERS AND SHARE OF TOTAL MERCHANDISE TRADE IN 2020

|                   | <b>14.1%</b><br>China  |
|-------------------|------------------------|
| 10.7%             |                        |
| Malaysia          | 10.6%<br>United States |
|                   | 7.8%                   |
| <b>9.3%</b><br>EU | Taiwan                 |