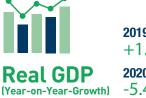

### LABOUR MARKET

Employment (as at year end) 2019 2020 3.784.3 3.597.7 thousand thousand

**Overall Unemployment Rate** 2019 2020 2.3% 3.0%

Value-Added per **Actual Hour Worked** (Year-on-Year Growth) 2019 2020 -1.3% +1.3%