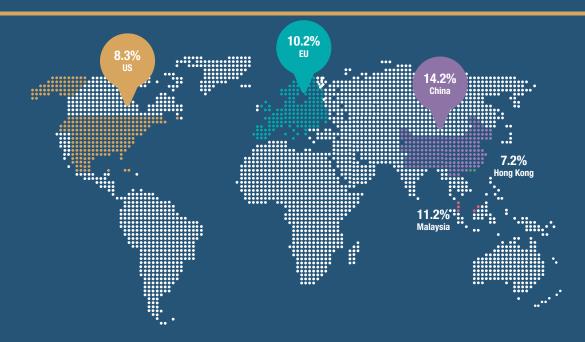

on

-4.7% Year-on-Year Growth



2017

\$452,102 million

12.1%

Year-on-Year Growth

#### Share of Exports by Top 5 **Export Destinations in 2017**



China







10.6% Malaysia



8.4% EU Indonesia

7.5%

### **SERVICES TRADE**

**Services Exports** 

2016

\$218,196 million

2.2% Year-on-Year Growth



2017

\$227,410 million

4.2% Year-on-Year Growth

#### Services Imports

2016

\$224,477 million

-2.1% Year-on-Year Growth



2017

\$235,855 million

5.1% Year-on-Year Growth

### **Top 5 Services Exports Categories**

(Share of Total Services Exports)



Transport

Services

33%

24% Other

**Business** 

Services

13%

Financial Services

12% Travel 5%

Telecommunication,

Computer and Services Information

## **TOP 5 TRADING PARTNERS AND SHARE OF TOTAL MERCHANDISE TRADE IN 2017**