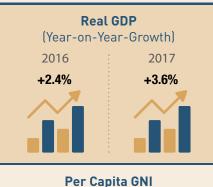

### MAIN INDICATORS OF

# THE SINGAPORE ECONOMY

### OVERALL ECONOMY









### STRUCTURE OF THE ECONOMY IN 2017







17.6% of Nominal VA



**Business** 

14.8% of Nominal VA

Finance &: Insurance



13.3% of Nominal VA

Transportation: & Storage



7.2% Nominal VA

Information & : Accommodation





4.2% of Nominal VA



2.1% of Nominal VA

Other Services Industries account for 12.0% of Nominal VA

#### **Employment** (as at year end)

2016 3.673.1 thousand



2017 3.669.5 thousand

#### **Unemployment Rate**

2016 2.1%



2017 2.2%

Value-Added per Actual **Hour Worked** (Year-on-Year Growth)

2016 1.8%



2017 4.5%

### COSTS

### **Unit Labour Cost of Overall Economy**

(Year-on-Year Growth)

2016 2.0%

2016

-5.0%



2017 -0.3%

### **Unit Business Cost of Manufacturing**

(Year-on-Year Growth)

2016 -1.5%



2017 3.4%

#### **Unit Labour Cost of** M