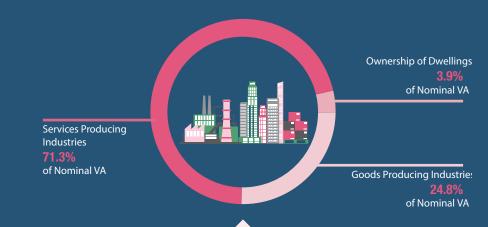

### STRUCTURE OF THE ECONOMY IN 2017

17.6% of Nominal VA

**Business** 

14.8% of Nominal VA

Finance &: Insurance

13.3% of Nominal VA

Transportation: & Storage

7.2% Nominal VA

Information & : Accommodation

4.2% of Nominal VA

2.1% of Nominal VA

Other Services Industries account for 12.0% of Nominal VA