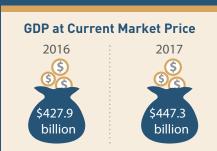

### MAIN INDICATORS OF

# THE SINGAPORE ECONOMY

### OVERALL ECONOMY









### STRUCTURE OF THE ECONOMY IN 2017







17.6% of Nominal VA



**Business** 

14.8% of Nominal VA

Finance &: Insurance



13.3% of Nominal VA

Transportation: & Storage



7.2% Nominal VA

Information & : Accommodation





4.2% of Nominal VA



2.1% of Nominal VA

Other Services Industries account for 12.0% of Nominal VA

#### **Employment** (as at year end)

2016 3.673.1 thousand



2017 3.669.5 thousand

#### **Unemployment Rate**

2016 2.1%



2017 2.2%

Value-Added per Actual **Hour Worked** (Year-on-Year Growth)

2016 1.8%



2017 4.5%

### COSTS

### **Unit Labour Cost of Overall Economy**

(Year-on-Year Growth)

2016 2.0%

2016

-5.0%



2017 -0.3%

### **Unit Business Cost of Manufacturing**

(Year-on-Year Growth)

2016 -1.5%



2017 3.4%

#### **Unit Labour Cost of**