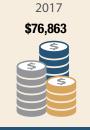

### MAIN INDICATORS OF

# THE SINGAPORE ECONOMY

### OVERALL ECONOMY









### STRUCTURE OF THE ECONOMY IN 2017







17.6% of Nominal VA



**Business** 

14.8% of Nominal VA

Finance &: Insurance



13.3% of Nominal VA

Transportation: & Storage



7.2% Nominal VA

Information & : Accommodation





4.2% of Nominal VA



2.1% of Nominal VA

Other Services Industries account for 12.0% of Nominal VA

#### **Employment** (as at year end)

2016 3.673.1 thousand



2017 3.669.5 thousand

#### **Unemployment Rate**

2016 2.1%



2017 2.2%

Value-Added per Actual **Hour Worked** (Year-on-Year Growth)

2016 1.8%



2017 4.5%

### COSTS

### **Unit Labour Cost of Overall Economy**

(Year-on-Year Growth)

2016 2.0%

2016

-5.0%



2017 -0.3%

### **Unit Business Cost of Manufacturing**

(Year-on-Year Growth)

2016 -1.5%



2017 3.4%

#### **Unit Labour Cost of** Manuf