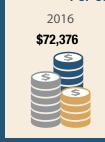

### MAIN INDICATORS OF

# THE SINGAPORE ECONOMY

### OVERALL ECONOMY









### STRUCTURE OF THE ECONOMY IN 2017







17.6% of Nominal VA



**Business** 

14.8% of Nominal VA

Finance &: Insurance



13.3% of Nominal VA

Transportation: & Storage



7.2% Nominal VA

Information & : Accommodation





4.2% of Nominal VA



2.1% of Nominal VA

Other Services Industries account for 12.0% of Nominal VA

#### **Employment** (as at year end)

2016 3.673.1 thousand



2017 3.669.5 thousand

#### **Unemployment Rate**

2016 2.1%



2017 2.2%

Value-Added per Actual **Hour Worked** (Year-on-Year Growth)

2016 1.8%



2017 4.5%

### COSTS

### **Unit Labour Cost of Overall Economy**

(Year-on-Year Growth)

2016 2.0%

2016

-5.0%



2017 -0.3%

### **Unit Business Cost of Manufacturing**

(Year-on-Year Growth)

2016 -1.5%



2017 3.4%

#### **Unit Labour Cost of** Man