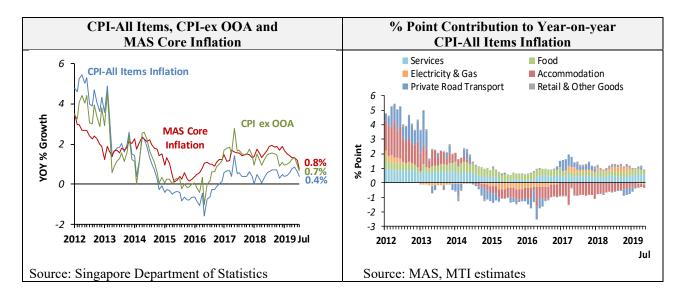

# **Consumer Price Developments in July 2019**

MAS Core Inflation eased to 0.8% on a year-on-year (y-o-y) basis in July, from 1.2% in June, mainly on account of a fall in the prices of retail & other goods<sup>1</sup>, a larger decline in the cost of electricity & gas<sup>2</sup>, as well as lower services inflation. CPI-All Items inflation moderated to 0.4% y-o-y in July, from 0.6% in the previous month, due to lower core inflation, even as accommodation costs registered a smaller decline and private road transport inflation rose.

#### CPI-All Items inflation came in lower at 0.4% y-o-y in July

CPI-All Items inflation moderated to 0.4% y-o-y in July, from 0.6% in June, largely due to a fall in the cost of retail & other goods, and a steeper decline in the cost of electricity & gas. These changes, together with lower services inflation, more than offset higher private road transport inflation, as well as a smaller decline in accommodation costs.

# CPI less imputed rentals on owner-occupied accommodation (CPI-ex OOA) inflation fell to 0.7% y-o-y in July

Inflation as measured by CPI less imputed rentals on owner-occupied accommodation (OOA) moderated to 0.7% y-o-y in July, from 1.0% in the previous month. This was largely on account of a decline in the cost of retail & other goods, a steeper fall in the cost of electricity & gas, as well as lower services inflation.

#### MAS Core Inflation eased to 0.8% y-o-y in July

MAS Core Inflation, which excludes the costs of accommodation and private road transport, eased to 0.8% y-o-y in July, from 1.2% in June. This was due to a drop in the prices of retail & other goods, a larger fall in the cost of electricity & gas, as well as lower services inflation.