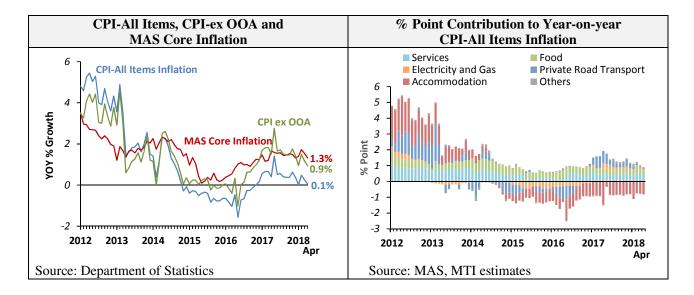

# **Consumer Price Developments in April 2018**

In April 2018, CPI-All Items inflation and MAS Core Inflation edged down to 0.1% and 1.3% respectively, from 0.2% and 1.5% in the previous month. The slower pace of price increases was seen across several major categories of the CPI basket. On a month-on-month basis, MAS Core Inflation rose to 0.3%, from - 0.2% in the preceding month.

#### CPI-All Items inflation eased to 0.1% year-on-year (y-o-y) in April

CPI-All Items inflation came in lower at 0.1% y-o-y in April, compared to 0.2% in the preceding month. This was due to smaller increases in the prices of retail items, electricity & gas<sup>1</sup> and services, as well as a steeper fall in the cost of private road transport.

# CPI less imputed rentals on owner-occupied accommodation (CPI-ex OOA) inflation moderated to 0.9% in April

Inflation as measured by CPI less imputed rentals on owner-occupied accommodation (OOA) was lower at 0.9% in April compared to 1.2% in the previous month, largely on account of a smaller increase in the prices of retail items and electricity & gas.

#### MAS Core Inflation came in lower at 1.3% in April

MAS Core Inflation, which excludes the costs of accommodation and private road transport, eased to 1.3% in April from 1.5% in March, mainly reflecting lower retail inflation and a smaller increase in electricity tariffs.